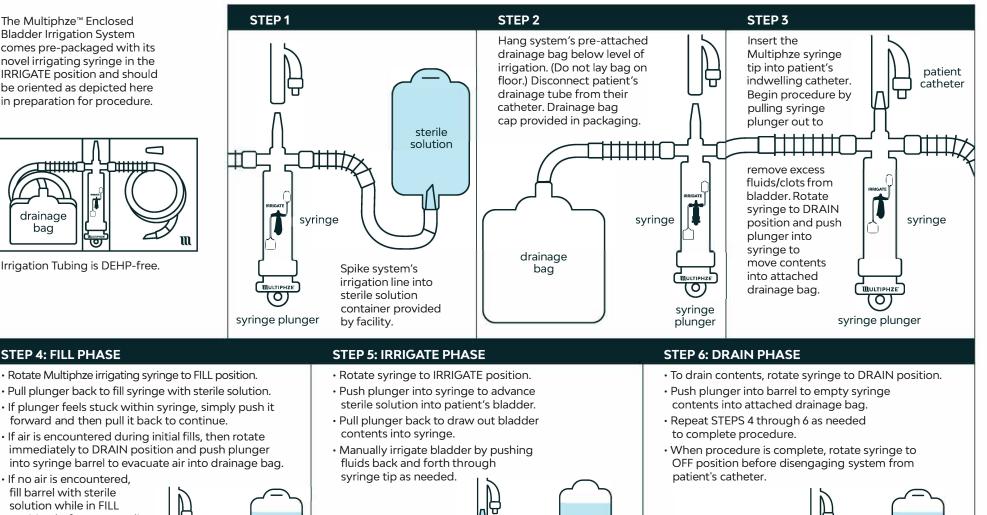

## ENCLOSED BLADDER IRRIGATION SYSTEM

Multiphze, LLC | 1200 S. Brand Blvd., Suite 801, Glendale, CA 91204 | 805-265-0134

The Multiphze<sup>™</sup> Enclosed Bladder Irrigation System comes pre-packaged with its novel irrigating syringe in the IRRIGATE position and should be oriented as depicted here in preparation for procedure.

Irrigation Tubing is DEHP-free.

**STEP 4: FILL PHASE** 

 If no air is encountered, fill barrel with sterile

solution while in FILL

to next phase.

position before proceeding

신상

4

(0)

syringe plunger

syringe

sterile

solution

FILL

sterile

solution

IRRIGATE