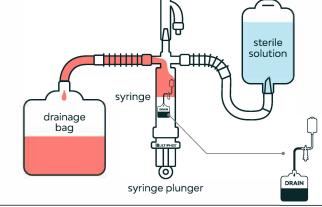

## ENCLOSED BLADDER IRRIGATION SYSTEM

drainage

bag

Use system per intended use in IFU. Avoid excessive forces when pushing or pulling fluids through syringe to prevent potential unintended injury to patient or damage to system that could cause it to leak.

syringe

syringe plunger (O)

drainage

bag

Multiphze and Keep It Clean are trademarks of Multiphze, LLC. LBL-001 Rev A